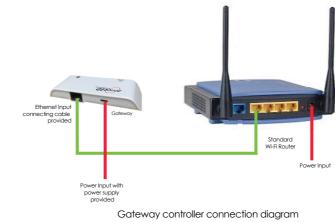

Gateway controller

www.eco1smartcontrol.co.nz

\* not all products yet available in NZ

ECO1 Smart Control App free download control your lighting from anywhere

Optional hand held remote control unit

Eco 1 Smart Control downlight can be connected into any standard wiring system and requires no complex wiring to make it work. Simply plug in and learn into the App or the Smart lighting system can be controlled by the hand held remote or App, and can be up and running within a few minuites.