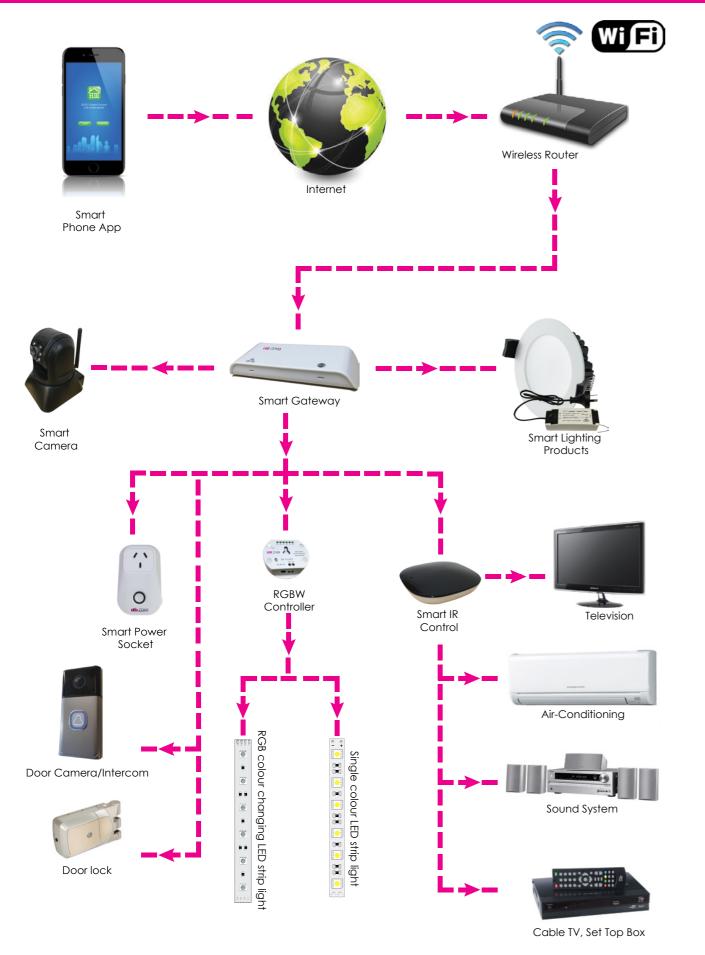

## ECO1 SMART CONTROL SYSTEM

#### **Features**

- ECO1 Smart control gives you the ability to control your lighting and other devices locally or from anywhere in the world via the gateway controller.
- With ECO1 Smart control you can adjust the colour temperature of your LED lighting form warm to cool with ease, with a vaiable light colour control system.
- Ultra smooth dimming range from 2% to 100% creating the perfect mood for every occasion.
- Lights can be setup in groups or individually giving you the ability to set up your lighting to your specific requirements.
- ECO1 Smart Control can also control other devices such as TV, airconditioning, power sockets, intercoms door locks, garden lighting and much more.
- The Scene feature can control your lighting, TV, air-conditioning and other smart devices. With the press of a single button you can set up home scenes, out scenes, party scenes and much more.
- The location function can trigger scenes when you are a preset distance from your home or office automatically.
- ECO1 Smart Control can be used in commercial or home applications to control any electrical device .
- ECO1 Smart Control can now be connect with amazon Alexa and Google home devices for even more flexibility in controlling your home or office.
- ECO1 Smart Control is easy to use, and simple to setup.

Gateway controller

www.eco1smartcontrol.co.nz

\* not all products yet available in NZ

ECO1 Smart Control App free download control your lighting from anywhere

Optional hand held remote control unit

Eco 1 Smart Control downlight can be connected into any standard wiring system and requires no complex wiring to make it work. Simply plug in and learn into the App or the Smart lighting system can be controlled by the hand held remote or App, and can be up and running within a few minuites.