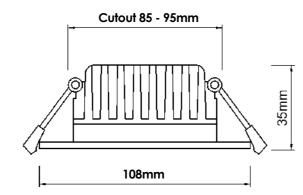

| Product Code      | DL49APP                                          |
|-------------------|--------------------------------------------------|
| Voltage (V)       | AC100-240V 50/60Hz                               |
| Wattage (W)       | 10W                                              |
| Chip Type         | Epistar SMD2835                                  |
| Lumen (Lm)        | 900 - 1000                                       |
| Beam Angle        | 120°                                             |
| CRI               | >80Ra                                            |
| Colour temp       | infinitly variable from: Warm White(WW) : 3000K  |
|                   | to Cool White(CW) : 6000K                        |
| Dimming           | Dimmable range 2% -100%                          |
| Cutout Size       | 85 - 155 mm with adapter plate                   |
| Power Factor (Pf) | >0.85                                            |
| Certification     | CE , ROHS, SAA,IC4 (others available on request) |
| Warranty          | 10 Years (extended)                              |