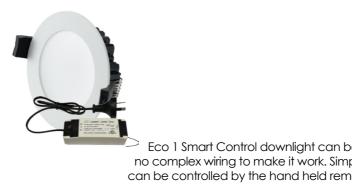

### DL49APP DOWNLIGHTS

The DL49APP is designed with a robust aluminium finish. This fitting is suitable for a range of home or commercial lighting applications. DL49APP is controlled by the ECO1 Smart Control App or hand held remote. This downlight has ultra smooth variable colour range adjustment from warm white (3000K) to cool white (6000K) depending on the mood required in the room. This fitting also has a very smooth dimming range from 2% to 100% to give even further flexibility in lighting control.

Gateway controller

www.eco1smartcontrol.co.nz

\* not all products yet available in NZ

ECO1 Smart Control App free download control your lighting from anywhere

Optional hand held remote control unit

Eco 1 Smart Control downlight can be connected into any standard wiring system and requires no complex wiring to make it work. Simply plug in and learn into the App or the Smart lighting system can be controlled by the hand held remote or App, and can be up and running within a few minuites.