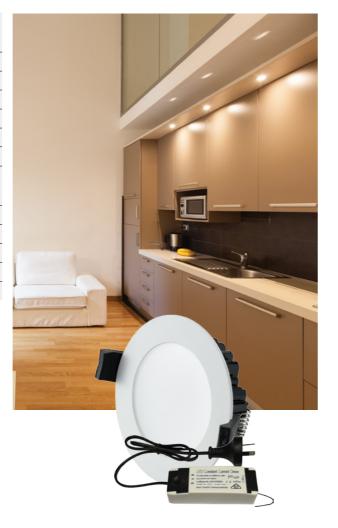

### DL49APP DOWNLIGHTS

The DL49APP is designed with a robust aluminium finish. This fitting is suitable for a range of home or commercial lighting applications. DL49APP is controlled by the ECO1 Smart Control App or hand held remote. This downlight has ultra smooth variable colour range adjustment from warm white (3000K) to cool white (6000K) depending on the mood required in the room. This fitting also has a very smooth dimming range from 2% to 100% to give even further flexibility in lighting control.

| Product Code      | DL49APP                                          |
|-------------------|--------------------------------------------------|
| Voltage (V)       | AC100-240V 50/60Hz                               |
| Wattage (W)       | 10W                                              |
| Chip Type         | Epistar SMD2835                                  |
| Lumen (Lm)        | 900 - 1000                                       |
| Beam Angle        | 120°                                             |
| CRI               | >80Ra                                            |
| Colour temp       | infinitly variable from: Warm White(WW) : 3000K  |
|                   | to Cool White(CW) : 6000K                        |
| Dimming           | Dimmable range 2% -100%                          |
| Cutout Size       | 85 - 155 mm with adapter plate                   |
| Power Factor (Pf) | >0.85                                            |
| Certification     | CE , ROHS, SAA,IC4 (others available on request) |
| Warranty          | 10 Years (extended)                              |